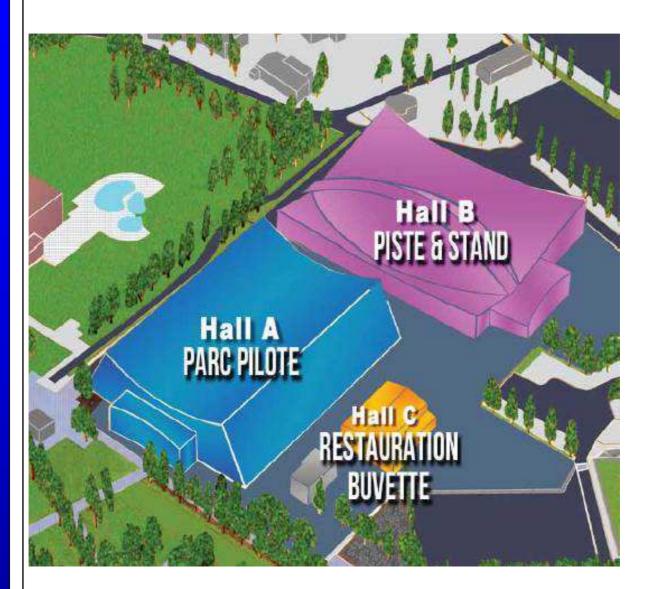

# PARC EXPOSITION

La restauration et la buvette seront faites par le club dans le Hall C. Les courses seront retransmises en direct par BMX2Day dans ce même hall.